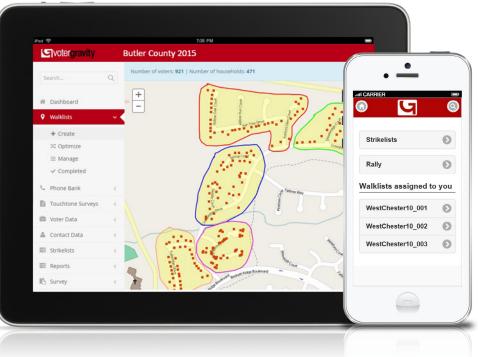

#### **Voter Gravity Features**

**Voter Data:** Access a statewide voter database with vote histories and rooftop geocodes. Pinpoint any voter in seconds with maps from Esri and its ArcGIS (Geographic Information System) maps and data.

**Customer Relationship Management System (CRM)**: Better understand and manage donors, voters, and volunteers with editable individual profiles. Quickly create walk-lists and call-lists based on targeted criteria.

**Mobile Canvassing**: Gather voter data with any mobile device. Pull up walk-lists and run surveys that upon completion upload to the Voter Gravity database in real-time.

**Phone System**: Run a live phone bank with the Voter Gravity phone system or run an automated touch-tone survey "flash poll" on candidates and issues of any targeted voter universe you choose. Predictive dialing can also be set up through the Voter Gravity system to re-target voters.