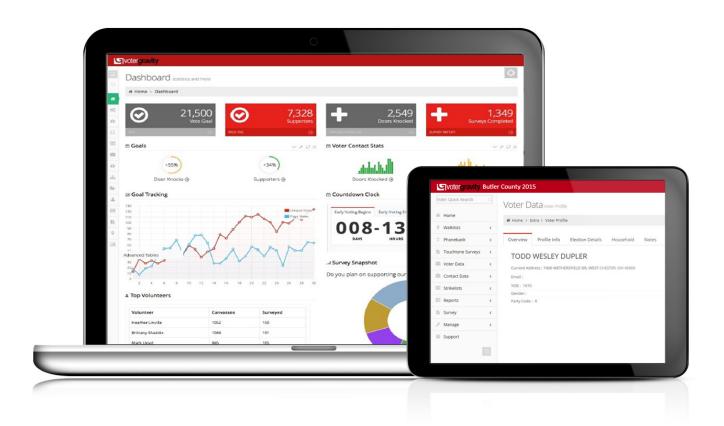

**Web-based Integration Tools**: Integrate with hundreds of web apps including Facebook, MailChimp, Anedot, Survey Monkey, and Eventbrite

Campaign Intelligence Dashboard: Track and

in an automated process.

manage your campaign with the Intelligence Dashboard that gives you a real-time visualization of your most important data-points.

Website Setup: Clients can receive a fully-built and integrated website that is desktop, tablet, and mobile friendly, secure, stable, integrated, and SEO charged.

#### Targeted, Insightful and Immediate Information

With all of its features, Voter Gravity produces targeted, insightful and immediate information about voters, donors, and activists that mean the most to a campaign. Easily access all of the voter data you need and turn that data into votes.